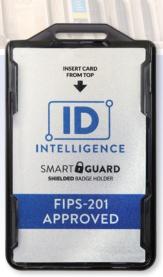

## ID INTELLIGENCE SMART GUARD HSPD-12 SHIELDED BADGE HOLDERS

## SMART & GUARD

**SHIELDED** BADGE HOLDER

- Shields 2 HSPD-12 credentials
- Less expensive than similar models
- Easy access open-face design

They are durable and secure, protecting cards from loss or damage. Compatible, user-friendly, and economical, the ID Intelligence Smart Guard Secure Badge Holder is an excellent choice to protect your HSPD-12 credentials.

## **GSA APL #: 1501**

- Durable rigid polycarbonate
- Holds and shields two ID cards, effectively blocking RFID chips from being read without permission
- Less expensive than similar models
- Open-face design allows for easy display and removal of cards

Front - Top Load

Item #: IDI926-\_\_\_ (BK, CLR, RED, ORG, YW, GRN, BLU, PUR, PNK)

www.id-intel.com