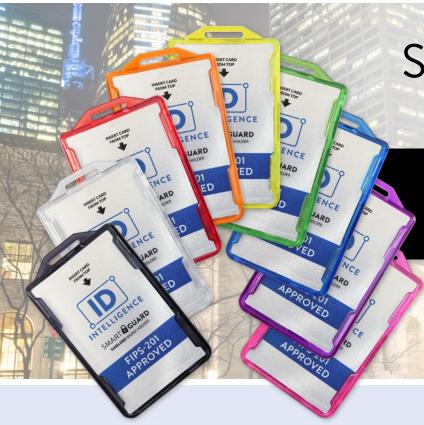

## ID INTELLIGENCE SMART GUARD HSPD-12 SHIELDED BADGE HOLDERS

## SMART & GUARD

**SHIELDED** BADGE HOLDER

- Shields 2 HSPD-12 credentials
- Less expensive than similar models
- Easy access open-face design

They are durable and secure, protecting cards from loss or damage. Compatible, user-friendly, and economical, the ID Intelligence Smart Guard Secure Badge Holder is an excellent choice to protect your HSPD-12 credentials.

## **GSA APL #: 1501**

- Durable rigid polycarbonate
- Holds and shields two ID cards, effectively blocking RFID chips from being read without permission
- Less expensive than similar models
- Open-face design allows for easy display and removal of cards

Front - Top Load

Item #: IDI926-\_\_\_ (BK, CLR, RED, ORG, YW, GRN, BLU, PUR, PNK)

www.id-intel.com